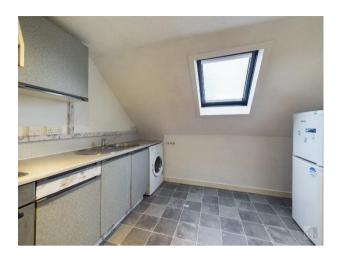

Situated in Kirkwall this one-bedroom apartment is in a former Mill near the centre of Kirkwall and offers direct sea views. Spacious kitchen and shower room, partly furnished property is in a convenient location with shared parking. The property is close to all the local amenities including a supermarkets, primary and secondary school, hotels and restaurants, post office and petrol station, and is only a few minutes' drive to stunning coastal walks and beaches. The property is available to rent by way of a Private Residential Tenancy Agreement. Interested parties will be required to complete an application form and referencing. Pets considered, no smoking without the landlords prior written consent.

## Landlord Registration: 53057/330/16092

- Lounge/Diner
- Large Kitchen
- 1 Bedroom
- 1 Shower Room
- Deposit £550

- Double Glazing
- Partly Furnished
- Electric Storage and Electric Heater
- Council Tax A
- EPC C (77)