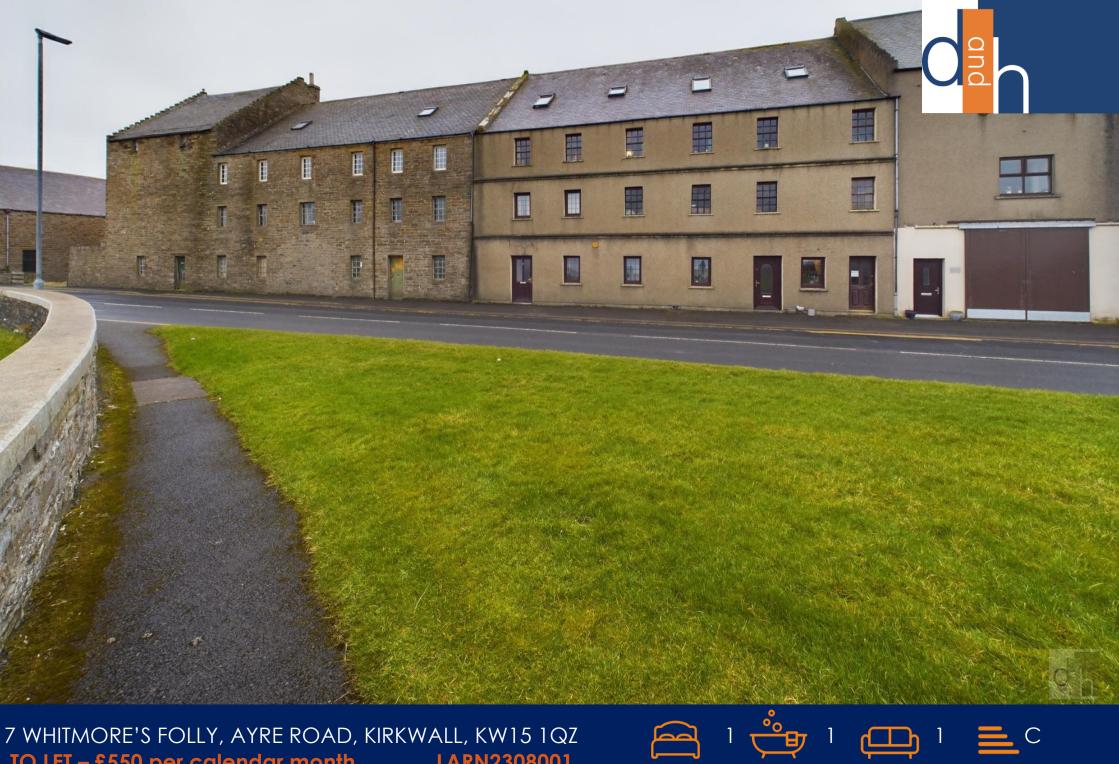

Situated in Kirkwall this one-bedroom apartment is in a former Mill near the centre of Kirkwall and offers direct sea views. Spacious kitchen and shower room, partly furnished property is in a convenient location with shared parking. The property is close to all the local amenities including a supermarkets, primary and secondary school, hotels and restaurants, post office and petrol station, and is only a few minutes' drive to stunning coastal walks and beaches. The property is available to rent by way of a Private Residential Tenancy Agreement. Interested parties will be required to complete an application form and referencing. Pets considered, no smoking without the landlords prior written consent.

## Landlord Registration: 53057/330/16092

- Lounge/Diner
- Large Kitchen
- 1 Bedroom
- 1 Shower Room
- Deposit £550

- Double Glazing
- Partly Furnished
- Electric Storage and Electric Heater
- Council Tax A
- EPC C (77)