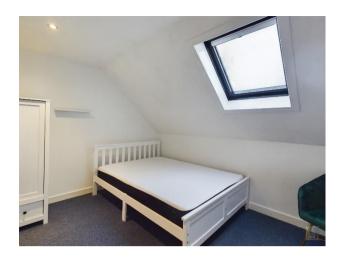

Situated in Kirkwall this one-bedroom apartment is in a former Mill near the centre of Kirkwall and offers direct sea views. Spacious kitchen and shower room, partly furnished property is in a convenient location with shared parking. The property is close to all the local amenities including a supermarkets, primary and secondary school, hotels and restaurants, post office and petrol station, and is only a few minutes' drive to stunning coastal walks and beaches. The property is available to rent by way of a Private Residential Tenancy Agreement. Interested parties will be required to complete an application form and referencing. Pets considered, no smoking without the landlords prior written consent.

## Landlord Registration: 53057/330/16092

- Lounge/Diner
- Large Kitchen
- 1 Bedroom
- 1 Shower Room
- Deposit £550

- Double Glazing
- Partly Furnished
- Electric Storage and Electric Heater
- Council Tax A
- EPC C (77)